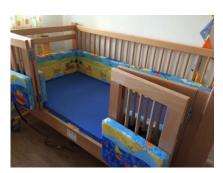

## The Comfort Bed:

- Can be made in any size standard lengths are 180cm, 190cm and 200 cm
- Tilts in both Trendelenburg and anti-Trendelenburg positions
- · Has electric raising/lowering, for ease of use for carers
- · Is easy to keep hygienically clean
- Is made in the UK, making support for the frame and for clients readily available
- Is a cost effective, reliable bed that will last for many years

## Additional items for the Comfort Bed include:

- Spindles, polycarbonate, or hard wood – any combination for the sides, doors and head and footboards
- · Profiling bed base
- Specialist foam mattress with a PU waterproof cover
- Bespoke padding in a range of colours and heights