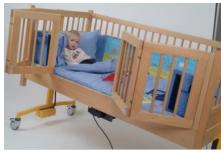

## The Comfort Bed:

- Can be made in any size standard lengths are 180cm, 190cm and 200 cm
- Tilts in both Trendelenburg and anti-Trendelenburg positions
- · Has electric raising/lowering, for ease of use for carers
- · Is easy to keep hygienically clean
- Is made in the UK, making support for the frame and for clients readily available
- Is a cost effective, reliable bed that will last for many years

The bespoke design of The Comfort Bed ensures you get the bed you need - supported by customer service you can trust

Electric raising and lowering for ease of use

Tilts in both directions

Polycarbonate doors