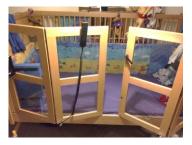

## DESIGNED FOR YOU i i FOR YOUR NEEDS

Gives complete peace of mind that your child is safe and having sweet dreams...

**The Comfort Bed** is designed to the highest standards and manufactured in the UK. The beds are safe and strong with secure doors made from wood or polycarbonate.

## The Comfort Bed:

- Can be made in any size standard lengths are 180cm, 190cm and 200 cm
- Tilts in both Trendelenburg and anti-Trendelenburg positions
- · Has electric raising/lowering, for ease of use for carers
- · Is easy to keep hygienically clean
- Is made in the UK, making support for the frame and for clients readily available
- Is a cost effective, reliable bed that will last for many years

## Additional items for the Comfort Bed include:

- Spindles, polycarbonate, or hard wood – any combination for the sides, doors and head and footboards
- · Profiling bed base
- Specialist foam mattress with a PU waterproof cover
- Bespoke padding in a range of colours and heights

The bespoke design of The Comfort Bed ensures you get the bed you need - supported by customer service you can trust

Electric raising and lowering for ease of use

Tilts in both directions

Polycarbonate doors