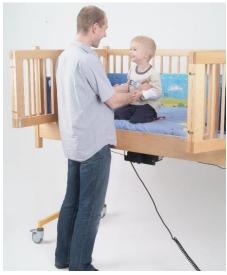

## The Comfort Bed:

- Can be made in any size standard lengths are 180cm, 190cm and 200 cm
- Tilts in both Trendelenburg and anti-Trendelenburg positions
- · Has electric raising/lowering, for ease of use for carers
- · Is easy to keep hygienically clean
- Is made in the UK, making support for the frame and for clients readily available
- Is a cost effective, reliable bed that will last for many years

The bespoke design of The Comfort Bed ensures you get the bed you need - supported by customer service you can trust

Electric raising and lowering for ease of use

Tilts in both directions

Polycarbonate doors