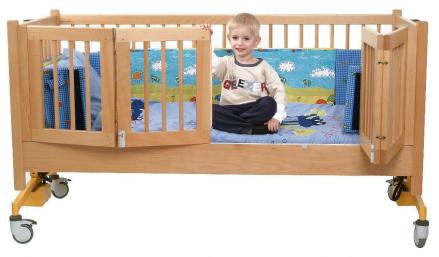

## DESIGNED FOR YOU i i FOR YOUR NEEDS

Gives complete peace of mind that your child is safe and having sweet dreams...

**The Comfort Bed** is designed to the highest standards and manufactured in the UK. The beds are safe and strong with secure doors made from wood or polycarbonate.

## The Comfort Bed:

- Can be made in any size standard lengths are 180cm, 190cm and 200 cm
- Tilts in both Trendelenburg and anti-Trendelenburg positions
- · Has electric raising/lowering, for ease of use for carers
- · Is easy to keep hygienically clean
- Is made in the UK, making support for the frame and for clients readily available
- Is a cost effective, reliable bed that will last for many years

## Additional items for the Comfort Bed include:

- Spindles, polycarbonate, or hard wood – any combination for the sides, doors and head and footboards
- · Profiling bed base
- Specialist foam mattress with a PU waterproof cover
- Bespoke padding in a range of colours and heights