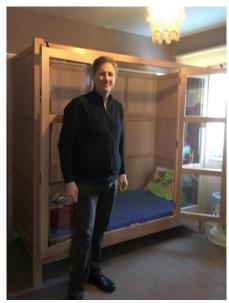

## DESIGNED FOR YOU ††† FOR YOUR NEEDS

Gives complete peace of mind ...

**The Big Friendly Bed** is designed to the highest standards and manufactured in the UK.

If you need a higher-sided bed, then look no further than the Big Friendly Bed. This bed can be built with significantly higher sides than the Hi-Lo Comfort Bed as it does not have raising or lowering lifting features.

## The Big Friendly Bed:

- Can be made in any size standard lengths are 180cm, 190cm and 200cm
- Is easy to keep hygienically clean
- Is made in the UK, making support for the frame and for clients readily available
- Is a cost effective, reliable bed that will last for many years