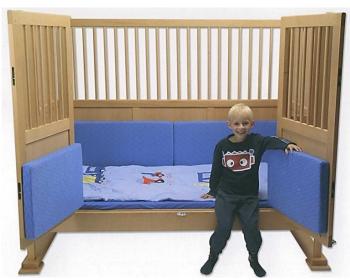

## DESIGNED FOR YOU ††† FOR YOUR NEEDS

Gives complete peace of mind ...

**The Big Friendly Bed** is designed to the highest standards and manufactured in the UK.

If you need a higher-sided bed, then look no further than the Big Friendly Bed. This bed can be built with significantly higher sides than the Hi-Lo Comfort Bed as it does not have raising or lowering lifting features.

## The Big Friendly Bed:

- Can be made in any size standard lengths are 180cm, 190cm and 200cm
- Is easy to keep hygienically clean
- Is made in the UK, making support for the frame and for clients readily available
- Is a cost effective, reliable bed that will last for many years

## Optional extras for the Big Friendly Bed include:

- Spindles, polycarbonate, or hard wood any combination for the sides, doors and head and footboards
- · Profiling bed base
- Strengthening bar
- · Specialist foam mattress with a PU waterproof cover
- Bespoke padding in a range of colours and heights
- Step-in height adjustments to suit